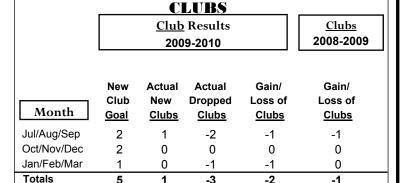

15 10

5

-5 -10

-15 -20

Jul/Aug/Sep

Current Year



## GMT: Doctor DATUK K NAGARATNA Location: MALAYSIA GMT CA: 5



## Club Results 2009-2010 Goal, New, Dropped, Gain/Loss 2 1.5 1 0.5 0 -0.5 -1 -1.5 -2 Jul/Aug/Sep Oct/Nov/Dec Jan/Feb/Mar Goal Actual Dropped Gain Loss C



## YTD Status Quo Clubs 2009-2010



|             |                           | MIRM   |                 |         |            |
|-------------|---------------------------|--------|-----------------|---------|------------|
|             | <u>Membership</u> Results |        |                 |         | Membership |
|             | 2009-2010                 |        |                 |         | 2008-2009  |
|             | Net                       | Actual | Actual          | Gain/   | Gain/      |
|             | Memb                      | New    |                 | Loss of | Loss of    |
| Month       | Goal