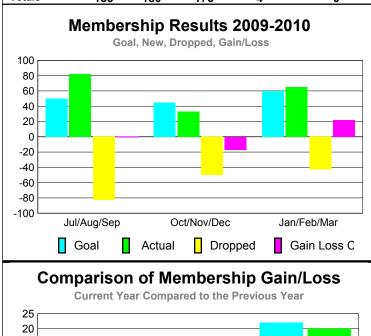

## Club Results 2009-2010 Goal, New, Dropped, Gain/Loss 2 1.5 1 0.5 0 -0.5 -1 -1.5 -2 Jul/Aug/Sep Oct/Nov/Dec Jan/Feb/Mar Goal Actual Dropped Gain Loss C